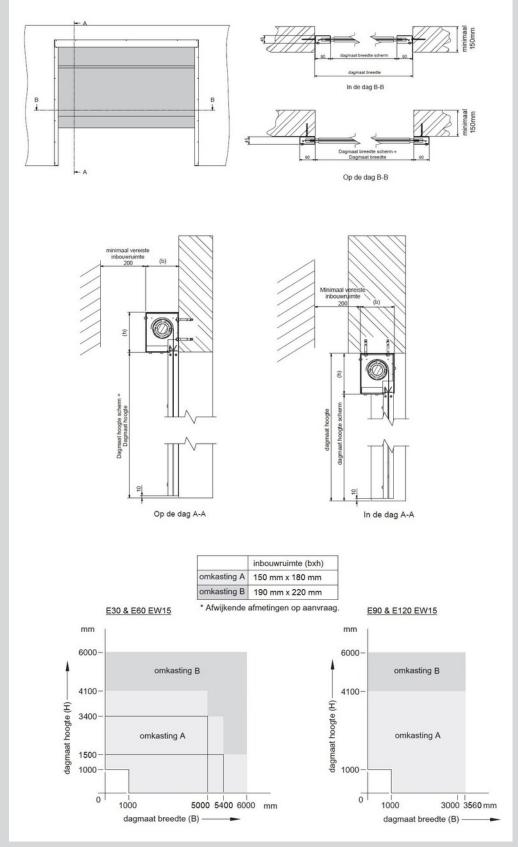

Function: Curtain closes only in the event of a fire alarm.

Fire resistance: Tested according to standard EN 1634-1. Meets the following criteria: Flame

density E

Max. mounting surface: E30 - E60 - E90: 6,000 x 6,000 mm (WxH)

E120: 3,560 x 6,000 mm (WxH)

Material: Single-walled technical textile with a fire-retardant coating.

Side guide rails + guard: Sendzimir galvanised sheet steel Bottom bar: Galvanised steel profile.

Top roller: On steel consoles.

Bottom rail: Steel profile integrated in the guard.