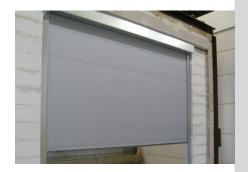

### **FIRE-RESISTANT FIRE CURTAIN**

Firescreen Flame is the first fire curtain which may be used on a flexible wall. This option contributes to the ability to easily adjust buildings to changing user requirements. Because of its clever choice of material, the fire curtain is compact and economical. It offers an ideal solution for creating fire sub-compartments. The curtain has been successfully tested according to the latest CE standards.

### **STANDARD SPECIFICATIONS**

Installation: Inside mount or on the wall.

Mounting surface: Installation on flexible wall constructions is possible.

Application: Hospitals, distribution centres and industry, among others.