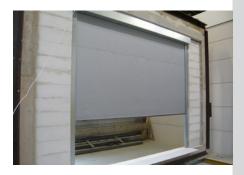

### **FIRE-RESISTANT FIRE CURTAIN**

Firescreen Flame is the first fire curtain which may be used on a flexible wall. This option contributes to the ability to easily adjust buildings to changing user requirements. Because of its clever choice of material, the fire curtain is compact and economical. It offers an ideal solution for creating fire sub-compartments. The curtain has been successfully tested according to the latest CE standards.

### **STANDARD SPECIFICATIONS**

Installation: Inside mount or on the wall.

Mounting surface: Installation on flexible wall constructions is possible.

Application: Hospitals, distribution centres and industry, among others.